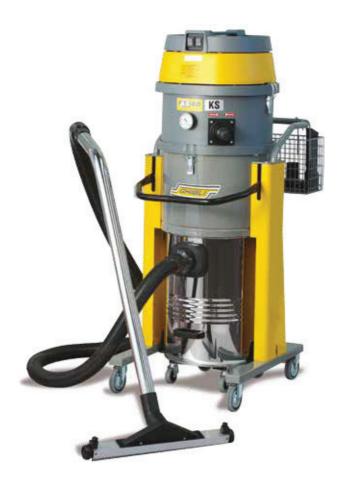

## **GHIBLI** AS 40 KS

Industrial dry vacuum cleaners single phase

## **PRODUCT IDENTIFICATION**

| TYPE     | REF. NO.    |
|----------|-------------|
| AS 40 KS | 18961210991 |

Vacuum cleaner with 3 motors. The filtering system is made of a polyester filter + cartridge filter. Accessory basket. HEPA cartridge filter (optional). Manual filter shaking system. Removable dry container for maximum reliability.