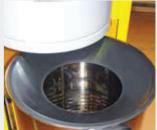

Clogged filter pressure gauge

Conveyor in the tank

Vacuum cleaner with 3 motors

Manual filter shaking system