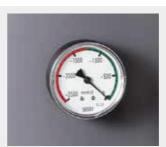

Clogged filter pressure gauge

Conveyor in the tank

Vacuum cleaner with 3 motors

Manual filter shaking system